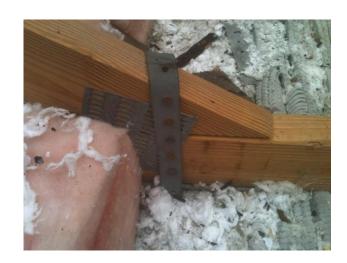

<sup>\*</sup>This verification form is valid for up to five (5) years provided no material changes have been made to the structure or inaccuracies found on the form.

| Ins | spect    | tors                   | Initials            | EC Property Address 8871 WILES ROAD                                                                                                                                                                                       | CORAL SPRINGS                               | 33067      |
|-----|----------|------------------------|---------------------|---------------------------------------------------------------------------------------------------------------------------------------------------------------------------------------------------------------------------|---------------------------------------------|------------|
|     |          | <u>B.</u><br><u>C.</u> | No SWR.<br>Unknown  | or undetermined.                                                                                                                                                                                                          |                                             |            |
|     | Sec      | <u>A.</u>              | SWR (also           | Resistance (SWR): (standard underlayments or hot-mopped felts do not que called Sealed Roof Deck) Self-adhering polymer modified-bitumen roofin or foam adhesive SWR barrier (not foamed-on insulation) applied as a supp | g underlayment applied directly             | y to the   |
|     | X        | C. (                   | Other Roof          | less than 2:12. Roof area with slope less than 2:12 sq ft; To Any roof that does not qualify as either (A) or (B) above.                                                                                                  | tal roof areasq ft                          |            |
|     |          |                        | Flat Roof           | Total length of non-hip features: feet; Total roof system perim<br>Roof on a building with 5 or more units where at least 90% of the main                                                                                 | neter: feet n roof area has a roof slope of |            |
|     | the      |                        | structure of        | over unenclosed space in the determination of roof perimeter or roof area for<br>Hip roof with no other roof shapes greater than 10% of the total roof s                                                                  |                                             |            |
| 5.  | Ro       | of G                   | eometry: V          | What is the roof shape? (Do not consider roofs of porches or carports that ar                                                                                                                                             |                                             |            |
|     | H        |                        | Unknown No attic ac | or unidentified                                                                                                                                                                                                           |                                             |            |
|     |          | F.                     | Other:              |                                                                                                                                                                                                                           |                                             |            |
|     | П        | E.                     | Structural          | both sides, and is secured to the top plate with a minimum of three nails or<br>Anchor bolts structurally connected or reinforced concrete roof.                                                                          | ı each side.                                |            |
|     |          |                        |                     | a minimum of 2 nails on the front side, and a minimum of 1 nail on the op<br>Metal connectors consisting of a single strap that wraps over the top of the                                                                 | •                                           | all on     |
|     |          |                        |                     | Metal Connectors consisting of 2 separate straps that are attached to the wabeam, on either side of the truss/rafter where each strap wraps over the top                                                                  |                                             |            |
|     |          | D.                     | Double W            |                                                                                                                                                                                                                           | mg side.                                    |            |
|     |          | C. 1                   | single wit          | Metal connectors consisting of a single strap that wraps over the top of minimum of 2 nails on the front side and a minimum of 1 nail on the oppose                                                                       |                                             | l with a   |
|     | $\nabla$ | $C^{-1}$               | Single Wra          | position requirements of C or D, but is secured with a minimum of 3 nails.                                                                                                                                                |                                             | ine nan    |
|     |          |                        | 님                   | Metal connectors that do not wrap over the top of the truss/rafter, <b>or</b> Metal connectors with a minimum of 1 strap that wraps over the top of the                                                                   | truss/rafter and does not meet t            | he nail    |
|     |          | <u>B.</u>              | Clips               |                                                                                                                                                                                                                           |                                             |            |
|     |          |                        | $\boxtimes$         | Attached to the wall top plate of the wall framing, or embedded in the bond the blocking or truss/rafter <b>and</b> blocked no more than 1.5" of the truss/rafte corrosion.                                               | - 1                                         | from       |
|     | 14111    | 1111112                | X                   | Secured to truss/rafter with a minimum of three (3) nails, and                                                                                                                                                            |                                             |            |
|     | М:.      | n <b>i</b> ma          | l conditio          | Metal connectors that do not meet the minimal conditions or requirements on to qualify for categories B, C, or D. All visible metal connectors are:                                                                       | of B, C, or D                               |            |
|     |          |                        |                     | Truss/rafter anchored to top plate of wall using nails driven at an angle throthe top plate of the wall, or                                                                                                               | •                                           | ed to      |
|     |          |                        | Toe Nails           |                                                                                                                                                                                                                           |                                             |            |
| 4.  |          |                        |                     | <b>achment:</b> What is the <u>WEAKEST</u> roof to wall connection? (Do not include or outside corner of the roof in determination of WEAKEST type)                                                                       | e attachment of hip/valley jacks            | within     |
|     |          | G.                     | No attic ac         | ecess.                                                                                                                                                                                                                    |                                             |            |
|     |          |                        |                     | or unidentified.                                                                                                                                                                                                          |                                             |            |
|     | 님        |                        |                     | d Concrete Roof Deck.                                                                                                                                                                                                     |                                             |            |
|     | _        | 182                    | psf.                | stance than 8d common nails spaced a maximum of 6 inches in the field or                                                                                                                                                  | has a mean uplift resistance of             | f at least |

Any system of screws, nails, adhesives, other deck fastening system or truss/rafter spacing that is shown to have an equivalent

<sup>\*</sup>This verification form is valid for up to five (5) years provided no material changes have been made to the structure or inaccuracies found on the form.