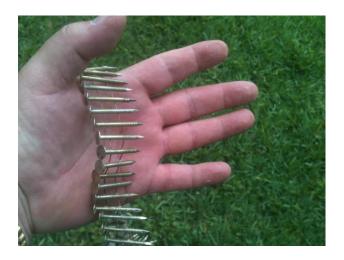

<sup>\*</sup>This verification form is valid for up to five (5) years provided no material changes have been made to the structure or inaccuracies found on the form.

| Ins | spect    | tors                   | Initials            | EC Property Address 8871 WILES ROAD                                                                                                                                                                                       | CORAL SPRINGS                               | 33067      |
|-----|----------|------------------------|---------------------|---------------------------------------------------------------------------------------------------------------------------------------------------------------------------------------------------------------------------|---------------------------------------------|------------|
|     |          | <u>B.</u><br><u>C.</u> | No SWR.<br>Unknown  | or undetermined.                                                                                                                                                                                                          |                                             |            |
|     | Sec      | <u>A.</u>              | SWR (also           | Resistance (SWR): (standard underlayments or hot-mopped felts do not que called Sealed Roof Deck) Self-adhering polymer modified-bitumen roofin or foam adhesive SWR barrier (not foamed-on insulation) applied as a supp | g underlayment applied directly             | y to the   |
|     | X        | C. (                   | Other Roof          | less than 2:12. Roof area with slope less than 2:12 sq ft; To Any roof that does not qualify as either (A) or (B) above.                                                                                                  | tal roof areasq ft                          |            |
|     |          |                        | Flat Roof           | Total length of non-hip features: feet; Total roof system perim<br>Roof on a building with 5 or more units where at least 90% of the main                                                                                 | neter: feet n roof area has a roof slope of |            |
|     | the      |                        | structure of        | over unenclosed space in the determination of roof perimeter or roof area for<br>Hip roof with no other roof shapes greater than 10% of the total roof s                                                                  |                                             |            |
| 5.  | Ro       | of G                   | eometry: V          | What is the roof shape? (Do not consider roofs of porches or carports that ar                                                                                                                                             |                                             |            |
|     | H        |                        | Unknown No attic ac | or unidentified                                                                                                                                                                                                           |                                             |            |
|     |          | F.                     | Other:              |                                                                                                                                                                                                                           |                                             |            |
|     | П        | E.                     | Structural          | both sides, and is secured to the top plate with a minimum of three nails or<br>Anchor bolts structurally connected or reinforced concrete roof.                                                                          | ı each side.                                |            |
|     |          |                        |                     | a minimum of 2 nails on the front side, and a minimum of 1 nail on the op<br>Metal connectors consisting of a single strap that wraps over the top of the                                                                 | •                                           | all on     |
|     |          |                        |                     | Metal Connectors consisting of 2 separate straps that are attached to the wabeam, on either side of the truss/rafter where each strap wraps over the top                                                                  |                                             |            |
|     |          | D.                     | Double W            |                                                                                                                                                                                                                           | mg side.                                    |            |
|     |          | C. 1                   | single wit          | Metal connectors consisting of a single strap that wraps over the top of minimum of 2 nails on the front side and a minimum of 1 nail on the oppose                                                                       |                                             | l with a   |
|     | $\nabla$ | $C^{-1}$               | Single Wra          | position requirements of C or D, but is secured with a minimum of 3 nails.                                                                                                                                                |                                             | ine nan    |
|     |          |                        | 님                   | Metal connectors that do not wrap over the top of the truss/rafter, <b>or</b> Metal connectors with a minimum of 1 strap that wraps over the top of the                                                                   | truss/rafter and does not meet t            | he nail    |
|     |          | <u>B.</u>              | Clips               |                                                                                                                                                                                                                           |                                             |            |
|     |          |                        | $\boxtimes$         | Attached to the wall top plate of the wall framing, or embedded in the bond the blocking or truss/rafter <b>and</b> blocked no more than 1.5" of the truss/rafte corrosion.                                               | - 1                                         | from       |
|     | 14111    | 1111112                | X                   | Secured to truss/rafter with a minimum of three (3) nails, and                                                                                                                                                            |                                             |            |
|     | М:.      | n <b>i</b> ma          | l conditio          | Metal connectors that do not meet the minimal conditions or requirements on to qualify for categories B, C, or D. All visible metal connectors are:                                                                       | of B, C, or D                               |            |
|     |          |                        |                     | Truss/rafter anchored to top plate of wall using nails driven at an angle throthe top plate of the wall, or                                                                                                               | •                                           | ed to      |
|     |          |                        | Toe Nails           |                                                                                                                                                                                                                           |                                             |            |
| 4.  |          |                        |                     | <b>achment:</b> What is the <u>WEAKEST</u> roof to wall connection? (Do not include or outside corner of the roof in determination of WEAKEST type)                                                                       | e attachment of hip/valley jacks            | within     |
|     |          | G.                     | No attic ac         | ecess.                                                                                                                                                                                                                    |                                             |            |
|     |          |                        |                     | or unidentified.                                                                                                                                                                                                          |                                             |            |
|     | 님        |                        |                     | d Concrete Roof Deck.                                                                                                                                                                                                     |                                             |            |
|     | _        | 182                    | psf.                | stance than 8d common nails spaced a maximum of 6 inches in the field or                                                                                                                                                  | has a mean uplift resistance of             | f at least |

Any system of screws, nails, adhesives, other deck fastening system or truss/rafter spacing that is shown to have an equivalent

<sup>\*</sup>This verification form is valid for up to five (5) years provided no material changes have been made to the structure or inaccuracies found on the form.