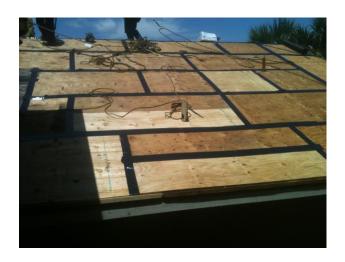

## **Uniform Mitigation Verification Inspection Form**

Maintain a copy of this form and any documentation provided with the insurance policy

| Inspection Date: Aug 25, 2022                                                                                                                                                                                                                                                                                                                                                                                                                                                                                                                                                                                                                                                                                                                                                                                                                                                                                                                                                                                                  |                                                                                                                               |  |  |  |  |  |  |  |
|--------------------------------------------------------------------------------------------------------------------------------------------------------------------------------------------------------------------------------------------------------------------------------------------------------------------------------------------------------------------------------------------------------------------------------------------------------------------------------------------------------------------------------------------------------------------------------------------------------------------------------------------------------------------------------------------------------------------------------------------------------------------------------------------------------------------------------------------------------------------------------------------------------------------------------------------------------------------------------------------------------------------------------|-------------------------------------------------------------------------------------------------------------------------------|--|--|--|--|--|--|--|
| Owner Information                                                                                                                                                                                                                                                                                                                                                                                                                                                                                                                                                                                                                                                                                                                                                                                                                                                                                                                                                                                                              |                                                                                                                               |  |  |  |  |  |  |  |
| Owner Name: EDGEWATER CONDOMINIUM - EWC 8 Contact Person: E. HERRON                                                                                                                                                                                                                                                                                                                                                                                                                                                                                                                                                                                                                                                                                                                                                                                                                                                                                                                                                            | Contact Person: E. HERRON                                                                                                     |  |  |  |  |  |  |  |
| Address: 8871 WILES ROAD Home Phone:                                                                                                                                                                                                                                                                                                                                                                                                                                                                                                                                                                                                                                                                                                                                                                                                                                                                                                                                                                                           |                                                                                                                               |  |  |  |  |  |  |  |
| City:         CORAL SPRINGS         Zip:         33067         Work Phone:         954-344-3601                                                                                                                                                                                                                                                                                                                                                                                                                                                                                                                                                                                                                                                                                                                                                                                                                                                                                                                                |                                                                                                                               |  |  |  |  |  |  |  |
| County: BROWARD Cell Phone:                                                                                                                                                                                                                                                                                                                                                                                                                                                                                                                                                                                                                                                                                                                                                                                                                                                                                                                                                                                                    |                                                                                                                               |  |  |  |  |  |  |  |
| Insurance Company: Policy #:                                                                                                                                                                                                                                                                                                                                                                                                                                                                                                                                                                                                                                                                                                                                                                                                                                                                                                                                                                                                   |                                                                                                                               |  |  |  |  |  |  |  |
| Year of Home: 1986 # of Stories: 3 Email:                                                                                                                                                                                                                                                                                                                                                                                                                                                                                                                                                                                                                                                                                                                                                                                                                                                                                                                                                                                      |                                                                                                                               |  |  |  |  |  |  |  |
| NOTE: Any documentation used in validating the compliance or existence of each construction or mitigation attribute must accompany this form. At least one photograph must accompany this form to validate each attribute marked in questions 3 though 7. The insurer may ask additional questions regarding the mitigated feature(s) verified on this form.                                                                                                                                                                                                                                                                                                                                                                                                                                                                                                                                                                                                                                                                   |                                                                                                                               |  |  |  |  |  |  |  |
| <ol> <li>Building Code: Was the structure built in compliance with the Florida Building Code (FBC 2001 or later) OR for homes locate the HVHZ (Miami-Dade or Broward counties), South Florida Building Code (SFBC-94)?         <ul> <li>A. Built in compliance with the FBC: Year Built For homes built in 2002/2003 provide a permit application was a date after 3/1/2002: Building Permit Application Date (MMDD/YYYY)//</li> <li>B. For the HVHZ Only: Built in compliance with the SFBC-94: Year Built For homes built in 1994, 1995, and 1997 provide a permit application with a date after 9/1/1994: Building Permit Application Date (MMDD/YYYY)//</li> <li>C. Unknown or does not meet the requirements of Answer "A" or "B"</li> </ul> </li> <li>Roof Covering: Select all roof covering types in use. Provide the permit application date OR FBC/MDC Product Approval num OR Year of Original Installation/Replacement OR indicate that no information was available to verify compliance for each roof</li> </ol> |                                                                                                                               |  |  |  |  |  |  |  |
| covering identified.  No Information  Permit Application  Permit Application  Permit Application  Product Approval # Replacement  Compliance                                                                                                                                                                                                                                                                                                                                                                                                                                                                                                                                                                                                                                                                                                                                                                                                                                                                                   |                                                                                                                               |  |  |  |  |  |  |  |
|                                                                                                                                                                                                                                                                                                                                                                                                                                                                                                                                                                                                                                                                                                                                                                                                                                                                                                                                                                                                                                |                                                                                                                               |  |  |  |  |  |  |  |
| 1. Asphalt/Fiberglass Shingle / /                                                                                                                                                                                                                                                                                                                                                                                                                                                                                                                                                                                                                                                                                                                                                                                                                                                                                                                                                                                              |                                                                                                                               |  |  |  |  |  |  |  |
| 2. Concrete/Clay Tile 03/21/13 FL7804-R7 2013                                                                                                                                                                                                                                                                                                                                                                                                                                                                                                                                                                                                                                                                                                                                                                                                                                                                                                                                                                                  |                                                                                                                               |  |  |  |  |  |  |  |
| 3. Metal                                                                                                                                                                                                                                                                                                                                                                                                                                                                                                                                                                                                                                                                                                                                                                                                                                                                                                                                                                                                                       |                                                                                                                               |  |  |  |  |  |  |  |
| 4. Built Up / /                                                                                                                                                                                                                                                                                                                                                                                                                                                                                                                                                                                                                                                                                                                                                                                                                                                                                                                                                                                                                |                                                                                                                               |  |  |  |  |  |  |  |
|                                                                                                                                                                                                                                                                                                                                                                                                                                                                                                                                                                                                                                                                                                                                                                                                                                                                                                                                                                                                                                |                                                                                                                               |  |  |  |  |  |  |  |
|                                                                                                                                                                                                                                                                                                                                                                                                                                                                                                                                                                                                                                                                                                                                                                                                                                                                                                                                                                                                                                |                                                                                                                               |  |  |  |  |  |  |  |
| 6. Other                                                                                                                                                                                                                                                                                                                                                                                                                                                                                                                                                                                                                                                                                                                                                                                                                                                                                                                                                                                                                       |                                                                                                                               |  |  |  |  |  |  |  |
| A. All roof coverings listed above meet the FBC with a FBC or Miami-Dade Product Approval listing current at time of installation OR have a roofing permit application date on or after 3/1/02 OR the roof is original and built in 2004 or later.  B. All roof coverings have a Miami-Dade Product Approval listing current at time of installation OR (for the HVHZ only) a                                                                                                                                                                                                                                                                                                                                                                                                                                                                                                                                                                                                                                                  | installation OR have a roofing permit application date on or after 3/1/02 OR the roof is original and built in 2004 or later. |  |  |  |  |  |  |  |
| roofing permit application after 9/1/1994 and before 3/1/2002 OR the roof is original and built in 1997 or later.                                                                                                                                                                                                                                                                                                                                                                                                                                                                                                                                                                                                                                                                                                                                                                                                                                                                                                              |                                                                                                                               |  |  |  |  |  |  |  |
| C. One or more roof coverings do not meet the requirements of Answer "A" or "B".                                                                                                                                                                                                                                                                                                                                                                                                                                                                                                                                                                                                                                                                                                                                                                                                                                                                                                                                               |                                                                                                                               |  |  |  |  |  |  |  |
| D. No roof coverings meet the requirements of Answer "A" or "B".                                                                                                                                                                                                                                                                                                                                                                                                                                                                                                                                                                                                                                                                                                                                                                                                                                                                                                                                                               |                                                                                                                               |  |  |  |  |  |  |  |
| 3. <b>Roof Deck Attachment</b> : What is the <u>weakest</u> form of roof deck attachment?                                                                                                                                                                                                                                                                                                                                                                                                                                                                                                                                                                                                                                                                                                                                                                                                                                                                                                                                      |                                                                                                                               |  |  |  |  |  |  |  |
| A. Plywood/Oriented strand board (OSB) roof sheathing attached to the roof truss/rafter (spaced a maximum of 24" inches by staples or 6d nails spaced at 6" along the edge and 12" in the fieldOR- Batten decking supporting wood shakes or v shinglesOR- Any system of screws, nails, adhesives, other deck fastening system or truss/rafter spacing that has an equivariant mean uplift less than that required for Options B or C below.  B. Plywood/OSB roof sheathing with a minimum thickness of 7/16"inch attached to the roof truss/rafter (spaced a maximum 24"inches o.c.) by 8d common nails spaced a maximum of 12" inches in the fieldOR- Any system of screws, nails, adhes other deck fastening system or truss/rafter spacing that is shown to have an equivalent or greater resistance than 8d nails sp                                                                                                                                                                                                       | wood alent m of ives,                                                                                                         |  |  |  |  |  |  |  |
| a maximum of 12 inches in the field or has a mean uplift resistance of at least 103 psf.  C. Plywood/OSB roof sheathing with a minimum thickness of 7/16"inch attached to the roof truss/rafter (spaced a maximum 24"inches o.c.) by 8d common nails spaced a maximum of 6" inches in the fieldOR- Dimensional lumber/Tongue & Gr.                                                                                                                                                                                                                                                                                                                                                                                                                                                                                                                                                                                                                                                                                             |                                                                                                                               |  |  |  |  |  |  |  |

<sup>\*</sup>This verification form is valid for up to five (5) years provided no material changes have been made to the structure or inaccuracies found on the form.

| Ins | spect    | tors                   | Initials            | EC Property Address 8871 WILES ROAD                                                                                                                                                                                       | CORAL SPRINGS                               | 33067      |
|-----|----------|------------------------|---------------------|---------------------------------------------------------------------------------------------------------------------------------------------------------------------------------------------------------------------------|---------------------------------------------|------------|
|     |          | <u>B.</u><br><u>C.</u> | No SWR.<br>Unknown  | or undetermined.                                                                                                                                                                                                          |                                             |            |
|     | Sec      | <u>A.</u>              | SWR (also           | Resistance (SWR): (standard underlayments or hot-mopped felts do not que called Sealed Roof Deck) Self-adhering polymer modified-bitumen roofin or foam adhesive SWR barrier (not foamed-on insulation) applied as a supp | g underlayment applied directly             | y to the   |
|     | X        | C. (                   | Other Roof          | less than 2:12. Roof area with slope less than 2:12 sq ft; To Any roof that does not qualify as either (A) or (B) above.                                                                                                  | tal roof areasq ft                          |            |
|     |          |                        | Flat Roof           | Total length of non-hip features: feet; Total roof system perim<br>Roof on a building with 5 or more units where at least 90% of the main                                                                                 | neter: feet n roof area has a roof slope of |            |
|     | the      |                        | structure of        | over unenclosed space in the determination of roof perimeter or roof area for<br>Hip roof with no other roof shapes greater than 10% of the total roof s                                                                  |                                             |            |
| 5.  | Ro       | of G                   | eometry: V          | What is the roof shape? (Do not consider roofs of porches or carports that ar                                                                                                                                             |                                             |            |
|     | H        |                        | Unknown No attic ac | or unidentified                                                                                                                                                                                                           |                                             |            |
|     |          | F.                     | Other:              |                                                                                                                                                                                                                           |                                             |            |
|     | П        | E.                     | Structural          | both sides, and is secured to the top plate with a minimum of three nails or<br>Anchor bolts structurally connected or reinforced concrete roof.                                                                          | ı each side.                                |            |
|     |          |                        |                     | a minimum of 2 nails on the front side, and a minimum of 1 nail on the op<br>Metal connectors consisting of a single strap that wraps over the top of the                                                                 | •                                           | all on     |
|     |          |                        |                     | Metal Connectors consisting of 2 separate straps that are attached to the wabeam, on either side of the truss/rafter where each strap wraps over the top                                                                  |                                             |            |
|     |          | D.                     | Double W            |                                                                                                                                                                                                                           | mg side.                                    |            |
|     |          | C. 1                   | single wit          | Metal connectors consisting of a single strap that wraps over the top of minimum of 2 nails on the front side and a minimum of 1 nail on the oppose                                                                       |                                             | l with a   |
|     | $\nabla$ | $C^{-1}$               | Single Wra          | position requirements of C or D, but is secured with a minimum of 3 nails.                                                                                                                                                |                                             | ine nan    |
|     |          |                        | 님                   | Metal connectors that do not wrap over the top of the truss/rafter, <b>or</b> Metal connectors with a minimum of 1 strap that wraps over the top of the                                                                   | truss/rafter and does not meet t            | he nail    |
|     |          | <u>B.</u>              | Clips               |                                                                                                                                                                                                                           |                                             |            |
|     |          |                        | $\boxtimes$         | Attached to the wall top plate of the wall framing, or embedded in the bond the blocking or truss/rafter <b>and</b> blocked no more than 1.5" of the truss/rafte corrosion.                                               | - 1                                         | from       |
|     | 14111    | 1111112                | X                   | Secured to truss/rafter with a minimum of three (3) nails, and                                                                                                                                                            |                                             |            |
|     | М:.      | n <b>i</b> ma          | l conditio          | Metal connectors that do not meet the minimal conditions or requirements on to qualify for categories B, C, or D. All visible metal connectors are:                                                                       | of B, C, or D                               |            |
|     |          |                        |                     | Truss/rafter anchored to top plate of wall using nails driven at an angle throthe top plate of the wall, or                                                                                                               | •                                           | ed to      |
|     |          |                        | Toe Nails           |                                                                                                                                                                                                                           |                                             |            |
| 4.  |          |                        |                     | <b>achment:</b> What is the <u>WEAKEST</u> roof to wall connection? (Do not include or outside corner of the roof in determination of WEAKEST type)                                                                       | e attachment of hip/valley jacks            | within     |
|     |          | G.                     | No attic ac         | ecess.                                                                                                                                                                                                                    |                                             |            |
|     |          |                        |                     | or unidentified.                                                                                                                                                                                                          |                                             |            |
|     | 님        |                        |                     | d Concrete Roof Deck.                                                                                                                                                                                                     |                                             |            |
|     | _        | 182                    | psf.                | stance than 8d common nails spaced a maximum of 6 inches in the field or                                                                                                                                                  | has a mean uplift resistance of             | f at least |

Any system of screws, nails, adhesives, other deck fastening system or truss/rafter spacing that is shown to have an equivalent

<sup>\*</sup>This verification form is valid for up to five (5) years provided no material changes have been made to the structure or inaccuracies found on the form.