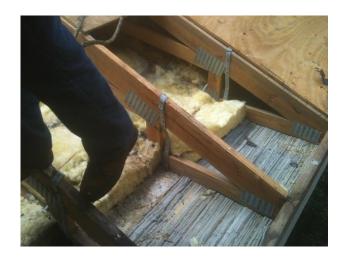

\*This verification form is valid for up to five (5) years provided no material changes have been made to the structure or inaccuracies found on the form.

| Ins | spect        | tors                   | Initials               | Property Address 9055 WILES ROAD                                                                                                                                                                                              | CORAL SPRINGS                            | 33067      |
|-----|--------------|------------------------|------------------------|-------------------------------------------------------------------------------------------------------------------------------------------------------------------------------------------------------------------------------|------------------------------------------|------------|
|     |              | <u>B.</u><br><u>C.</u> | No SWR.<br>Unknown     | or undetermined.                                                                                                                                                                                                              |                                          |            |
|     | Sec          | <u>A.</u>              | SWR (also<br>sheathing | Resistance (SWR): (standard underlayments or hot-mopped felts do not qual called Sealed Roof Deck) Self-adhering polymer modified-bitumen roofing to foam adhesive SWR barrier (not foamed-on insulation) applied as a supple | inderlayment applied directly            | y to the   |
|     | X            | C. (                   | Other Roof             | less than 2:12. Roof area with slope less than 2:12 sq ft; Total Any roof that does not qualify as either (A) or (B) above.                                                                                                   | roof areasq ft                           |            |
|     |              |                        | Flat Roof              | Total length of non-hip features: feet; Total roof system perimeter Roof on a building with 5 or more units where at least 90% of the main r                                                                                  | er: feet<br>oof area has a roof slope of |            |
|     | the          |                        | structure of           | over unenclosed space in the determination of roof perimeter or roof area for r<br>Hip roof with no other roof shapes greater than 10% of the total roof sys                                                                  |                                          |            |
| 5.  | Ro           | of G                   | eometry: V             | What is the roof shape? (Do not consider roofs of porches or carports that are a                                                                                                                                              |                                          |            |
|     | H            |                        | No attic ac            | or unidentified coess                                                                                                                                                                                                         |                                          |            |
|     |              | F. (                   | Other:                 |                                                                                                                                                                                                                               |                                          |            |
|     |              | E. 1                   | Structural             | both sides, and is secured to the top plate with a minimum of three nails on each Anchor bolts structurally connected or reinforced concrete roof.                                                                            | ach side.                                |            |
|     |              |                        |                        | a minimum of 2 nails on the front side, and a minimum of 1 nail on the oppo<br>Metal connectors consisting of a single strap that wraps over the top of the tru                                                               | iss/rafter, is secured to the w          | all on     |
|     |              |                        |                        | Metal Connectors consisting of 2 separate straps that are attached to the wall beam, on either side of the truss/rafter where each strap wraps over the top of                                                                | the truss/rafter and is secure           |            |
|     |              | D.                     | Double W               |                                                                                                                                                                                                                               | <del>o</del>                             |            |
|     | دع           | ~· ·                   | <b>5</b> ,, 1u         | Metal connectors consisting of a single strap that wraps over the top of the minimum of 2 nails on the front side and a minimum of 1 nail on the opposin                                                                      |                                          | l with a   |
|     | $\nabla$     | C '                    | Single Wra             | position requirements of C or D, but is secured with a minimum of 3 nails.                                                                                                                                                    | and does not meet t                      | muli       |
|     |              |                        | 님                      | Metal connectors that do not wrap over the top of the truss/rafter, <b>or</b> Metal connectors with a minimum of 1 strap that wraps over the top of the tru                                                                   | iss/rafter and does not meet t           | he nail    |
|     |              | <u>B.</u>              | Clips                  |                                                                                                                                                                                                                               |                                          |            |
|     |              |                        | X                      | Attached to the wall top plate of the wall framing, or embedded in the bond b the blocking or truss/rafter <b>and</b> blocked no more than 1.5" of the truss/rafter, corrosion.                                               | - 1                                      | from       |
|     | 14111        | 111111                 |                        | ns to qualify for categories B, C, or D. All visible metal connectors are:  Secured to truss/rafter with a minimum of three (3) nails, and                                                                                    |                                          |            |
|     | <b>Ъ</b> Л2- | ni                     |                        | Metal connectors that do not meet the minimal conditions or requirements of                                                                                                                                                   | B, C, or D                               |            |
|     |              |                        |                        | Truss/rafter anchored to top plate of wall using nails driven at an angle through the top plate of the wall, or                                                                                                               |                                          | ed to      |
|     |              |                        | Toe Nails              |                                                                                                                                                                                                                               |                                          |            |
| 4.  |              |                        |                        | <b>achment:</b> What is the <u>WEAKEST</u> roof to wall connection? (Do not include a or outside corner of the roof in determination of WEAKEST type)                                                                         | ttachment of hip/valley jacks            | within     |
|     |              | G.                     | No attic ac            | ecess.                                                                                                                                                                                                                        |                                          |            |
|     | H            |                        |                        | or unidentified.                                                                                                                                                                                                              |                                          |            |
|     |              |                        |                        | d Concrete Roof Deck.                                                                                                                                                                                                         |                                          |            |
|     |              | _                      | greater resi<br>2 psf. | stance than 8d common nails spaced a maximum of 6 inches in the field or ha                                                                                                                                                   | as a mean uplift resistance of           | f at least |