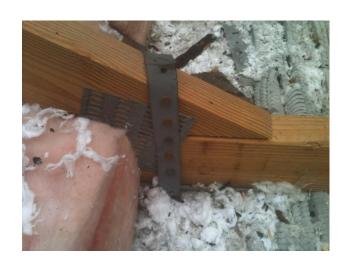

\*This verification form is valid for up to five (5) years provided no material changes have been made to the structure or inaccuracies found on the form.

| Ins | spect        | tors                   | Initials               | Property Address 9055 WILES ROAD                                                                                                                                                                                              | CORAL SPRINGS                            | 33067      |
|-----|--------------|------------------------|------------------------|-------------------------------------------------------------------------------------------------------------------------------------------------------------------------------------------------------------------------------|------------------------------------------|------------|
|     |              | <u>B.</u><br><u>C.</u> | No SWR.<br>Unknown     | or undetermined.                                                                                                                                                                                                              |                                          |            |
|     | Sec          | <u>A.</u>              | SWR (also<br>sheathing | Resistance (SWR): (standard underlayments or hot-mopped felts do not qual called Sealed Roof Deck) Self-adhering polymer modified-bitumen roofing to foam adhesive SWR barrier (not foamed-on insulation) applied as a supple | inderlayment applied directly            | y to the   |
|     | X            | C. (                   | Other Roof             | less than 2:12. Roof area with slope less than 2:12 sq ft; Total Any roof that does not qualify as either (A) or (B) above.                                                                                                   | roof areasq ft                           |            |
|     |              |                        | Flat Roof              | Total length of non-hip features: feet; Total roof system perimeter Roof on a building with 5 or more units where at least 90% of the main r                                                                                  | er: feet<br>oof area has a roof slope of |            |
|     | the          |                        | structure of           | over unenclosed space in the determination of roof perimeter or roof area for r<br>Hip roof with no other roof shapes greater than 10% of the total roof sys                                                                  |                                          |            |
| 5.  | Ro           | of G                   | eometry: V             | What is the roof shape? (Do not consider roofs of porches or carports that are a                                                                                                                                              |                                          |            |
|     | H            |                        | No attic ac            | or unidentified coess                                                                                                                                                                                                         |                                          |            |
|     |              | F. (                   | Other:                 |                                                                                                                                                                                                                               |                                          |            |
|     |              | E. 1                   | Structural             | both sides, and is secured to the top plate with a minimum of three nails on each Anchor bolts structurally connected or reinforced concrete roof.                                                                            | ach side.                                |            |
|     |              |                        |                        | a minimum of 2 nails on the front side, and a minimum of 1 nail on the oppo<br>Metal connectors consisting of a single strap that wraps over the top of the tru                                                               | iss/rafter, is secured to the w          | all on     |
|     |              |                        |                        | Metal Connectors consisting of 2 separate straps that are attached to the wall beam, on either side of the truss/rafter where each strap wraps over the top of                                                                | the truss/rafter and is secure           |            |
|     |              | D.                     | Double W               |                                                                                                                                                                                                                               | <del>o</del>                             |            |
|     | دع           | ~· ·                   | <b>5</b> ,, 1u         | Metal connectors consisting of a single strap that wraps over the top of the minimum of 2 nails on the front side and a minimum of 1 nail on the opposin                                                                      |                                          | l with a   |
|     | $\nabla$     | C '                    | Single Wra             | position requirements of C or D, but is secured with a minimum of 3 nails.                                                                                                                                                    | and does not meet t                      | muli       |
|     |              |                        | 님                      | Metal connectors that do not wrap over the top of the truss/rafter, <b>or</b> Metal connectors with a minimum of 1 strap that wraps over the top of the tru                                                                   | iss/rafter and does not meet t           | he nail    |
|     |              | <u>B.</u>              | Clips                  |                                                                                                                                                                                                                               |                                          |            |
|     |              |                        | X                      | Attached to the wall top plate of the wall framing, or embedded in the bond b the blocking or truss/rafter <b>and</b> blocked no more than 1.5" of the truss/rafter, corrosion.                                               | - 1                                      | from       |
|     | 14111        | 111111                 |                        | ns to qualify for categories B, C, or D. All visible metal connectors are:  Secured to truss/rafter with a minimum of three (3) nails, and                                                                                    |                                          |            |
|     | <b>Ъ</b> Л2- | ni                     |                        | Metal connectors that do not meet the minimal conditions or requirements of                                                                                                                                                   | B, C, or D                               |            |
|     |              |                        |                        | Truss/rafter anchored to top plate of wall using nails driven at an angle through the top plate of the wall, or                                                                                                               |                                          | ed to      |
|     |              |                        | Toe Nails              |                                                                                                                                                                                                                               |                                          |            |
| 4.  |              |                        |                        | <b>achment:</b> What is the <u>WEAKEST</u> roof to wall connection? (Do not include a or outside corner of the roof in determination of WEAKEST type)                                                                         | ttachment of hip/valley jacks            | within     |
|     |              | G.                     | No attic ac            | ecess.                                                                                                                                                                                                                        |                                          |            |
|     | H            |                        |                        | or unidentified.                                                                                                                                                                                                              |                                          |            |
|     |              |                        |                        | d Concrete Roof Deck.                                                                                                                                                                                                         |                                          |            |
|     |              | _                      | greater resi<br>2 psf. | stance than 8d common nails spaced a maximum of 6 inches in the field or ha                                                                                                                                                   | as a mean uplift resistance of           | f at least |