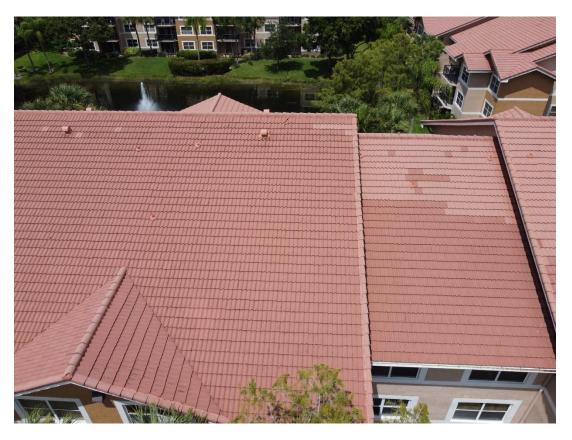

## **Uniform Mitigation Verification Inspection Form**

Maintain a copy of this form and any documentation provided with the insurance policy

| Inspection Date: Aug 25, 2022 |                                                                                                                                                                                                                                                                                                                                                                                                                                    |                           |                                        |                                                 |                                              |  |
|-------------------------------|------------------------------------------------------------------------------------------------------------------------------------------------------------------------------------------------------------------------------------------------------------------------------------------------------------------------------------------------------------------------------------------------------------------------------------|---------------------------|----------------------------------------|-------------------------------------------------|----------------------------------------------|--|
| Owner Information             |                                                                                                                                                                                                                                                                                                                                                                                                                                    |                           |                                        |                                                 |                                              |  |
| Owner                         | Name: EDGEWATER CONDO                                                                                                                                                                                                                                                                                                                                                                                                              | Contact Person: E. HERRON |                                        |                                                 |                                              |  |
| Address: 9055 WILES ROAD      |                                                                                                                                                                                                                                                                                                                                                                                                                                    |                           |                                        | Home Phone:                                     |                                              |  |
|                               | CORAL SPRINGS                                                                                                                                                                                                                                                                                                                                                                                                                      | Zip: 33067                |                                        | Work Phone: 954-344                             | -3601                                        |  |
| County                        | BROWARD                                                                                                                                                                                                                                                                                                                                                                                                                            |                           |                                        | Cell Phone:                                     |                                              |  |
| Insuran                       | ce Company:                                                                                                                                                                                                                                                                                                                                                                                                                        | <u> </u>                  |                                        | Policy #:                                       |                                              |  |
| Year of                       | Home: 1986                                                                                                                                                                                                                                                                                                                                                                                                                         | # of Stories: 3           | # of Stories: 3                        |                                                 | Email:                                       |  |
| accomp                        | Any documentation used in vocany this form. At least one ph<br>7. The insurer may ask additi                                                                                                                                                                                                                                                                                                                                       | otograph must accompai    | ny this form to validate               | each attribute marked                           |                                              |  |
| the                           | <ul> <li>Building Code: Was the structure built in compliance with the Florida Building Code (FBC 2001 or later) OR for homes located in the HVHZ (Miami-Dade or Broward counties), South Florida Building Code (SFBC-94)?</li> <li>A. Built in compliance with the FBC: Year Built For homes built in 2002/2003 provide a permit application with a date after 3/1/2002: Building Permit Application Date (MM/DD/YYYY)/</li></ul> |                           |                                        |                                                 |                                              |  |
|                               | ering identified.                                                                                                                                                                                                                                                                                                                                                                                                                  | Permit Application Date   | FBC or MDC<br>Product Approval #       | Year of Original Installation or<br>Replacement | No Information<br>Provided for<br>Compliance |  |
|                               | Asphalt/Fiberglass Shingle                                                                                                                                                                                                                                                                                                                                                                                                         |                           |                                        |                                                 |                                              |  |
|                               |                                                                                                                                                                                                                                                                                                                                                                                                                                    | <br>02/22/12              | FL7804-R7                              | 2013                                            |                                              |  |
|                               | 2. Concrete/Clay Tile                                                                                                                                                                                                                                                                                                                                                                                                              | 03/22/,13                 | —————————————————————————————————————— |                                                 |                                              |  |
|                               | 3. Metal                                                                                                                                                                                                                                                                                                                                                                                                                           | / /                       |                                        |                                                 |                                              |  |
|                               | 4. Built Up                                                                                                                                                                                                                                                                                                                                                                                                                        | 1 1                       |                                        | <del></del> -                                   |                                              |  |
|                               | 5. Membrane                                                                                                                                                                                                                                                                                                                                                                                                                        | / /                       |                                        |                                                 |                                              |  |
|                               | 6. Other                                                                                                                                                                                                                                                                                                                                                                                                                           | / /                       |                                        |                                                 |                                              |  |
| 3. <u>Roc</u>                 |                                                                                                                                                                                                                                                                                                                                                                                                                                    |                           |                                        |                                                 |                                              |  |
| Inspect                       | ors Initials TEC Property Ad                                                                                                                                                                                                                                                                                                                                                                                                       |                           |                                        | CORAL SP                                        |                                              |  |
|                               |                                                                                                                                                                                                                                                                                                                                                                                                                                    | <del></del>               |                                        |                                                 |                                              |  |

\*This verification form is valid for up to five (5) years provided no material changes have been made to the structure or inaccuracies found on the form.

| Ins | spect        | tors                   | Initials               | Property Address 9055 WILES ROAD                                                                                                                                                                                              | CORAL SPRINGS                            | 33067      |
|-----|--------------|------------------------|------------------------|-------------------------------------------------------------------------------------------------------------------------------------------------------------------------------------------------------------------------------|------------------------------------------|------------|
|     |              | <u>B.</u><br><u>C.</u> | No SWR.<br>Unknown     | or undetermined.                                                                                                                                                                                                              |                                          |            |
|     | Sec          | <u>A.</u>              | SWR (also<br>sheathing | Resistance (SWR): (standard underlayments or hot-mopped felts do not qual called Sealed Roof Deck) Self-adhering polymer modified-bitumen roofing to foam adhesive SWR barrier (not foamed-on insulation) applied as a supple | inderlayment applied directly            | y to the   |
|     | X            | C. (                   | Other Roof             | less than 2:12. Roof area with slope less than 2:12 sq ft; Total Any roof that does not qualify as either (A) or (B) above.                                                                                                   | roof areasq ft                           |            |
|     |              |                        | Flat Roof              | Total length of non-hip features: feet; Total roof system perimeter Roof on a building with 5 or more units where at least 90% of the main r                                                                                  | er: feet<br>oof area has a roof slope of |            |
|     | the          |                        | structure of           | over unenclosed space in the determination of roof perimeter or roof area for r<br>Hip roof with no other roof shapes greater than 10% of the total roof sys                                                                  |                                          |            |
| 5.  | Ro           | of G                   | eometry: V             | What is the roof shape? (Do not consider roofs of porches or carports that are a                                                                                                                                              |                                          |            |
|     | H            |                        | No attic ac            | or unidentified coess                                                                                                                                                                                                         |                                          |            |
|     |              | F. (                   | Other:                 |                                                                                                                                                                                                                               |                                          |            |
|     |              | E. 1                   | Structural             | both sides, and is secured to the top plate with a minimum of three nails on each Anchor bolts structurally connected or reinforced concrete roof.                                                                            | ach side.                                |            |
|     |              |                        |                        | a minimum of 2 nails on the front side, and a minimum of 1 nail on the oppo<br>Metal connectors consisting of a single strap that wraps over the top of the tru                                                               | iss/rafter, is secured to the w          | all on     |
|     |              |                        |                        | Metal Connectors consisting of 2 separate straps that are attached to the wall beam, on either side of the truss/rafter where each strap wraps over the top of                                                                | the truss/rafter and is secure           |            |
|     |              | D.                     | Double W               |                                                                                                                                                                                                                               | <del>o</del>                             |            |
|     | دع           | ~· ·                   | <b>5</b> ,, 1u         | Metal connectors consisting of a single strap that wraps over the top of the minimum of 2 nails on the front side and a minimum of 1 nail on the opposin                                                                      |                                          | l with a   |
|     | $\nabla$     | C '                    | Single Wra             | position requirements of C or D, but is secured with a minimum of 3 nails.                                                                                                                                                    | and does not meet t                      | muli       |
|     |              |                        | 님                      | Metal connectors that do not wrap over the top of the truss/rafter, <b>or</b> Metal connectors with a minimum of 1 strap that wraps over the top of the tru                                                                   | iss/rafter and does not meet t           | he nail    |
|     |              | <u>B.</u>              | Clips                  |                                                                                                                                                                                                                               |                                          |            |
|     |              |                        | X                      | Attached to the wall top plate of the wall framing, or embedded in the bond b the blocking or truss/rafter <b>and</b> blocked no more than 1.5" of the truss/rafter, corrosion.                                               | - 1                                      | from       |
|     | 14111        | 111111                 |                        | ns to qualify for categories B, C, or D. All visible metal connectors are:  Secured to truss/rafter with a minimum of three (3) nails, and                                                                                    |                                          |            |
|     | <b>Ъ</b> Л2- | ni                     |                        | Metal connectors that do not meet the minimal conditions or requirements of                                                                                                                                                   | B, C, or D                               |            |
|     |              |                        |                        | Truss/rafter anchored to top plate of wall using nails driven at an angle through the top plate of the wall, or                                                                                                               |                                          | ed to      |
|     |              |                        | Toe Nails              |                                                                                                                                                                                                                               |                                          |            |
| 4.  |              |                        |                        | <b>achment:</b> What is the <u>WEAKEST</u> roof to wall connection? (Do not include a or outside corner of the roof in determination of WEAKEST type)                                                                         | ttachment of hip/valley jacks            | within     |
|     |              | G.                     | No attic ac            | ecess.                                                                                                                                                                                                                        |                                          |            |
|     | H            |                        |                        | or unidentified.                                                                                                                                                                                                              |                                          |            |
|     |              |                        |                        | d Concrete Roof Deck.                                                                                                                                                                                                         |                                          |            |
|     |              | _                      | greater resi<br>2 psf. | stance than 8d common nails spaced a maximum of 6 inches in the field or ha                                                                                                                                                   | as a mean uplift resistance of           | f at least |