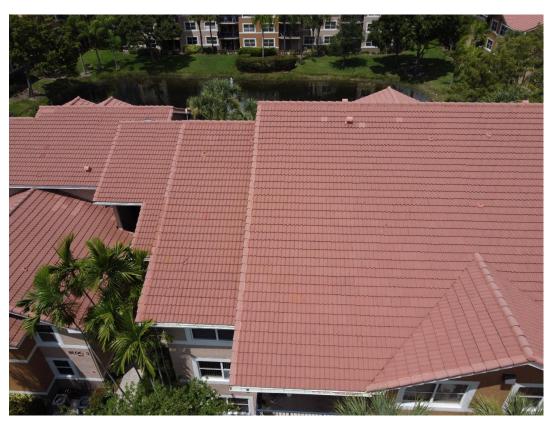

## **Uniform Mitigation Verification Inspection Form**

Maintain a copy of this form and any documentation provided with the insurance policy

| Inspection Date: Aug 25, 2022 |                                                                                                                                                                                                                                                                                                                                                                                                                                    |                           |                                        |                                                 |                                              |  |
|-------------------------------|------------------------------------------------------------------------------------------------------------------------------------------------------------------------------------------------------------------------------------------------------------------------------------------------------------------------------------------------------------------------------------------------------------------------------------|---------------------------|----------------------------------------|-------------------------------------------------|----------------------------------------------|--|
| Owner Information             |                                                                                                                                                                                                                                                                                                                                                                                                                                    |                           |                                        |                                                 |                                              |  |
| Owner                         | Name: EDGEWATER CONDO                                                                                                                                                                                                                                                                                                                                                                                                              | Contact Person: E. HERRON |                                        |                                                 |                                              |  |
| Address: 9055 WILES ROAD      |                                                                                                                                                                                                                                                                                                                                                                                                                                    |                           |                                        | Home Phone:                                     |                                              |  |
|                               | CORAL SPRINGS                                                                                                                                                                                                                                                                                                                                                                                                                      | Zip: 33067                |                                        | Work Phone: 954-344                             | -3601                                        |  |
| County                        | BROWARD                                                                                                                                                                                                                                                                                                                                                                                                                            |                           |                                        | Cell Phone:                                     |                                              |  |
| Insuran                       | ce Company:                                                                                                                                                                                                                                                                                                                                                                                                                        | <u> </u>                  |                                        | Policy #:                                       |                                              |  |
| Year of                       | Home: 1986                                                                                                                                                                                                                                                                                                                                                                                                                         | # of Stories: 3           | # of Stories: 3                        |                                                 | Email:                                       |  |
| accomp                        | Any documentation used in vocany this form. At least one ph<br>7. The insurer may ask additi                                                                                                                                                                                                                                                                                                                                       | otograph must accompai    | ny this form to validate               | each attribute marked                           |                                              |  |
| the                           | <ul> <li>Building Code: Was the structure built in compliance with the Florida Building Code (FBC 2001 or later) OR for homes located in the HVHZ (Miami-Dade or Broward counties), South Florida Building Code (SFBC-94)?</li> <li>A. Built in compliance with the FBC: Year Built For homes built in 2002/2003 provide a permit application with a date after 3/1/2002: Building Permit Application Date (MM/DD/YYYY)/</li></ul> |                           |                                        |                                                 |                                              |  |
|                               | ering identified.                                                                                                                                                                                                                                                                                                                                                                                                                  | Permit Application Date   | FBC or MDC<br>Product Approval #       | Year of Original Installation or<br>Replacement | No Information<br>Provided for<br>Compliance |  |
|                               | Asphalt/Fiberglass Shingle                                                                                                                                                                                                                                                                                                                                                                                                         |                           |                                        |                                                 |                                              |  |
|                               |                                                                                                                                                                                                                                                                                                                                                                                                                                    | <br>02/22/12              | FL7804-R7                              | 2013                                            |                                              |  |
|                               | 2. Concrete/Clay Tile                                                                                                                                                                                                                                                                                                                                                                                                              | 03/22/,13                 | —————————————————————————————————————— |                                                 |                                              |  |
|                               | 3. Metal                                                                                                                                                                                                                                                                                                                                                                                                                           | / /                       |                                        |                                                 |                                              |  |
|                               | 4. Built Up                                                                                                                                                                                                                                                                                                                                                                                                                        | 1 1                       |                                        | <del></del> -                                   |                                              |  |
|                               | 5. Membrane                                                                                                                                                                                                                                                                                                                                                                                                                        | / /                       |                                        |                                                 |                                              |  |
|                               | 6. Other                                                                                                                                                                                                                                                                                                                                                                                                                           | / /                       |                                        |                                                 |                                              |  |
| 3. <u>Roc</u>                 |                                                                                                                                                                                                                                                                                                                                                                                                                                    |                           |                                        |                                                 |                                              |  |
| Inspect                       | ors Initials TEC Property Ad                                                                                                                                                                                                                                                                                                                                                                                                       |                           |                                        | CORAL SP                                        |                                              |  |
|                               |                                                                                                                                                                                                                                                                                                                                                                                                                                    | <del></del>               |                                        |                                                 |                                              |  |

\*This verification form is valid for up to five (5) years provided no material changes have been made to the structure or inaccuracies found on the form.

| Ins | spect        | tors                   | Initials               | Property Address 9055 WILES ROAD                                                                                                                                                                                              | CORAL SPRINGS                            | 33067      |
|-----|--------------|------------------------|------------------------|-------------------------------------------------------------------------------------------------------------------------------------------------------------------------------------------------------------------------------|------------------------------------------|------------|
|     |              | <u>B.</u><br><u>C.</u> | No SWR.<br>Unknown     | or undetermined.                                                                                                                                                                                                              |                                          |            |
|     | Sec          | <u>A.</u>              | SWR (also<br>sheathing | Resistance (SWR): (standard underlayments or hot-mopped felts do not qual called Sealed Roof Deck) Self-adhering polymer modified-bitumen roofing to foam adhesive SWR barrier (not foamed-on insulation) applied as a supple | inderlayment applied directly            | y to the   |
|     | X            | C. (                   | Other Roof             | less than 2:12. Roof area with slope less than 2:12 sq ft; Total Any roof that does not qualify as either (A) or (B) above.                                                                                                   | roof areasq ft                           |            |
|     |              |                        | Flat Roof              | Total length of non-hip features: feet; Total roof system perimeter Roof on a building with 5 or more units where at least 90% of the main r                                                                                  | er: feet<br>oof area has a roof slope of |            |
|     | the          |                        | structure of           | over unenclosed space in the determination of roof perimeter or roof area for r<br>Hip roof with no other roof shapes greater than 10% of the total roof sys                                                                  |                                          |            |
| 5.  | Ro           | of G                   | eometry: V             | What is the roof shape? (Do not consider roofs of porches or carports that are a                                                                                                                                              |                                          |            |
|     | H            |                        | No attic ac            | or unidentified coess                                                                                                                                                                                                         |                                          |            |
|     |              | F. (                   | Other:                 |                                                                                                                                                                                                                               |                                          |            |
|     |              | E. 1                   | Structural             | both sides, and is secured to the top plate with a minimum of three nails on each Anchor bolts structurally connected or reinforced concrete roof.                                                                            | ach side.                                |            |
|     |              |                        |                        | a minimum of 2 nails on the front side, and a minimum of 1 nail on the oppo<br>Metal connectors consisting of a single strap that wraps over the top of the tru                                                               | iss/rafter, is secured to the w          | all on     |
|     |              |                        |                        | Metal Connectors consisting of 2 separate straps that are attached to the wall beam, on either side of the truss/rafter where each strap wraps over the top of                                                                | the truss/rafter and is secure           |            |
|     |              | D.                     | Double W               |                                                                                                                                                                                                                               | <del>o</del>                             |            |
|     | دع           | ~· ·                   | <b>5</b> ,, 1u         | Metal connectors consisting of a single strap that wraps over the top of the minimum of 2 nails on the front side and a minimum of 1 nail on the opposin                                                                      |                                          | l with a   |
|     | $\nabla$     | C '                    | Single Wra             | position requirements of C or D, but is secured with a minimum of 3 nails.                                                                                                                                                    | and does not meet t                      | muli       |
|     |              |                        | 님                      | Metal connectors that do not wrap over the top of the truss/rafter, <b>or</b> Metal connectors with a minimum of 1 strap that wraps over the top of the tru                                                                   | iss/rafter and does not meet t           | he nail    |
|     |              | <u>B.</u>              | Clips                  |                                                                                                                                                                                                                               |                                          |            |
|     |              |                        | X                      | Attached to the wall top plate of the wall framing, or embedded in the bond b the blocking or truss/rafter <b>and</b> blocked no more than 1.5" of the truss/rafter, corrosion.                                               | - 1                                      | from       |
|     | 14111        | 111111                 |                        | ns to qualify for categories B, C, or D. All visible metal connectors are:  Secured to truss/rafter with a minimum of three (3) nails, and                                                                                    |                                          |            |
|     | <b>Ъ</b> Л2- | ni                     |                        | Metal connectors that do not meet the minimal conditions or requirements of                                                                                                                                                   | B, C, or D                               |            |
|     |              |                        |                        | Truss/rafter anchored to top plate of wall using nails driven at an angle through the top plate of the wall, or                                                                                                               |                                          | ed to      |
|     |              |                        | Toe Nails              |                                                                                                                                                                                                                               |                                          |            |
| 4.  |              |                        |                        | <b>achment:</b> What is the <u>WEAKEST</u> roof to wall connection? (Do not include a or outside corner of the roof in determination of WEAKEST type)                                                                         | ttachment of hip/valley jacks            | within     |
|     |              | G.                     | No attic ac            | ecess.                                                                                                                                                                                                                        |                                          |            |
|     | H            |                        |                        | or unidentified.                                                                                                                                                                                                              |                                          |            |
|     |              |                        |                        | d Concrete Roof Deck.                                                                                                                                                                                                         |                                          |            |
|     |              | _                      | greater resi<br>2 psf. | stance than 8d common nails spaced a maximum of 6 inches in the field or ha                                                                                                                                                   | as a mean uplift resistance of           | f at least |