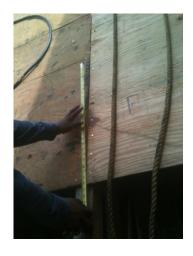

\*This verification form is valid for up to five (5) years provided no material changes have been made to the structure or inaccuracies found on the form.

| Ins | spect        | tors                   | Initials               | Property Address 9055 WILES ROAD                                                                                                                                                                                              | CORAL SPRINGS                            | 33067      |
|-----|--------------|------------------------|------------------------|-------------------------------------------------------------------------------------------------------------------------------------------------------------------------------------------------------------------------------|------------------------------------------|------------|
|     |              | <u>B.</u><br><u>C.</u> | No SWR.<br>Unknown     | or undetermined.                                                                                                                                                                                                              |                                          |            |
|     | Sec          | <u>A.</u>              | SWR (also<br>sheathing | Resistance (SWR): (standard underlayments or hot-mopped felts do not qual called Sealed Roof Deck) Self-adhering polymer modified-bitumen roofing to foam adhesive SWR barrier (not foamed-on insulation) applied as a supple | inderlayment applied directly            | y to the   |
|     | X            | C. (                   | Other Roof             | less than 2:12. Roof area with slope less than 2:12 sq ft; Total Any roof that does not qualify as either (A) or (B) above.                                                                                                   | roof areasq ft                           |            |
|     |              |                        | Flat Roof              | Total length of non-hip features: feet; Total roof system perimeter Roof on a building with 5 or more units where at least 90% of the main r                                                                                  | er: feet<br>oof area has a roof slope of |            |
|     | the          |                        | structure of           | over unenclosed space in the determination of roof perimeter or roof area for r<br>Hip roof with no other roof shapes greater than 10% of the total roof sys                                                                  |                                          |            |
| 5.  | Ro           | of G                   | eometry: V             | What is the roof shape? (Do not consider roofs of porches or carports that are a                                                                                                                                              |                                          |            |
|     | H            |                        | No attic ac            | or unidentified coess                                                                                                                                                                                                         |                                          |            |
|     |              | F. (                   | Other:                 |                                                                                                                                                                                                                               |                                          |            |
|     |              | E. 1                   | Structural             | both sides, and is secured to the top plate with a minimum of three nails on each Anchor bolts structurally connected or reinforced concrete roof.                                                                            | ach side.                                |            |
|     |              |                        |                        | a minimum of 2 nails on the front side, and a minimum of 1 nail on the oppo<br>Metal connectors consisting of a single strap that wraps over the top of the tru                                                               | iss/rafter, is secured to the w          | all on     |
|     |              |                        |                        | Metal Connectors consisting of 2 separate straps that are attached to the wall beam, on either side of the truss/rafter where each strap wraps over the top of                                                                | the truss/rafter and is secure           |            |
|     |              | D.                     | Double W               |                                                                                                                                                                                                                               | <del>o</del>                             |            |
|     | دع           | ~· ·                   | <b>5</b> ,, 1u         | Metal connectors consisting of a single strap that wraps over the top of the minimum of 2 nails on the front side and a minimum of 1 nail on the opposin                                                                      |                                          | l with a   |
|     | $\nabla$     | C '                    | Single Wra             | position requirements of C or D, but is secured with a minimum of 3 nails.                                                                                                                                                    | and does not meet t                      | muli       |
|     |              |                        | 님                      | Metal connectors that do not wrap over the top of the truss/rafter, <b>or</b> Metal connectors with a minimum of 1 strap that wraps over the top of the tru                                                                   | iss/rafter and does not meet t           | he nail    |
|     |              | <u>B.</u>              | Clips                  |                                                                                                                                                                                                                               |                                          |            |
|     |              |                        | X                      | Attached to the wall top plate of the wall framing, or embedded in the bond b the blocking or truss/rafter <b>and</b> blocked no more than 1.5" of the truss/rafter, corrosion.                                               | - 1                                      | from       |
|     | 14111        | 111111                 |                        | ns to qualify for categories B, C, or D. All visible metal connectors are:  Secured to truss/rafter with a minimum of three (3) nails, and                                                                                    |                                          |            |
|     | <b>Ъ</b> Л2- | ni                     |                        | Metal connectors that do not meet the minimal conditions or requirements of                                                                                                                                                   | B, C, or D                               |            |
|     |              |                        |                        | Truss/rafter anchored to top plate of wall using nails driven at an angle through the top plate of the wall, or                                                                                                               |                                          | ed to      |
|     |              |                        | Toe Nails              |                                                                                                                                                                                                                               |                                          |            |
| 4.  |              |                        |                        | <b>achment:</b> What is the <u>WEAKEST</u> roof to wall connection? (Do not include a or outside corner of the roof in determination of WEAKEST type)                                                                         | ttachment of hip/valley jacks            | within     |
|     |              | G.                     | No attic ac            | ecess.                                                                                                                                                                                                                        |                                          |            |
|     | H            |                        |                        | or unidentified.                                                                                                                                                                                                              |                                          |            |
|     |              |                        |                        | d Concrete Roof Deck.                                                                                                                                                                                                         |                                          |            |
|     |              | _                      | greater resi<br>2 psf. | stance than 8d common nails spaced a maximum of 6 inches in the field or ha                                                                                                                                                   | as a mean uplift resistance of           | f at least |