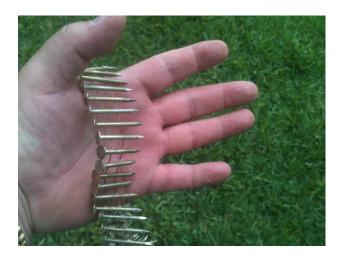

\*This verification form is valid for up to five (5) years provided no material changes have been made to the structure or inaccuracies found on the form.

| Ins | spect        | tors                   | Initials               | Property Address 9055 WILES ROAD                                                                                                                                                                                              | CORAL SPRINGS                            | 33067      |
|-----|--------------|------------------------|------------------------|-------------------------------------------------------------------------------------------------------------------------------------------------------------------------------------------------------------------------------|------------------------------------------|------------|
|     |              | <u>B.</u><br><u>C.</u> | No SWR.<br>Unknown     | or undetermined.                                                                                                                                                                                                              |                                          |            |
|     | Sec          | <u>A.</u>              | SWR (also<br>sheathing | Resistance (SWR): (standard underlayments or hot-mopped felts do not qual called Sealed Roof Deck) Self-adhering polymer modified-bitumen roofing to foam adhesive SWR barrier (not foamed-on insulation) applied as a supple | inderlayment applied directly            | y to the   |
|     | X            | C. (                   | Other Roof             | less than 2:12. Roof area with slope less than 2:12 sq ft; Total Any roof that does not qualify as either (A) or (B) above.                                                                                                   | roof areasq ft                           |            |
|     |              |                        | Flat Roof              | Total length of non-hip features: feet; Total roof system perimeter Roof on a building with 5 or more units where at least 90% of the main r                                                                                  | er: feet<br>oof area has a roof slope of |            |
|     | the          |                        | structure of           | over unenclosed space in the determination of roof perimeter or roof area for r<br>Hip roof with no other roof shapes greater than 10% of the total roof sys                                                                  |                                          |            |
| 5.  | Ro           | of G                   | eometry: V             | What is the roof shape? (Do not consider roofs of porches or carports that are a                                                                                                                                              |                                          |            |
|     | H            |                        | No attic ac            | or unidentified coess                                                                                                                                                                                                         |                                          |            |
|     |              | F. (                   | Other:                 |                                                                                                                                                                                                                               |                                          |            |
|     |              | E. 1                   | Structural             | both sides, and is secured to the top plate with a minimum of three nails on each Anchor bolts structurally connected or reinforced concrete roof.                                                                            | ach side.                                |            |
|     |              |                        |                        | a minimum of 2 nails on the front side, and a minimum of 1 nail on the oppo<br>Metal connectors consisting of a single strap that wraps over the top of the tru                                                               | iss/rafter, is secured to the w          | all on     |
|     |              |                        |                        | Metal Connectors consisting of 2 separate straps that are attached to the wall beam, on either side of the truss/rafter where each strap wraps over the top of                                                                | the truss/rafter and is secure           |            |
|     |              | D.                     | Double W               |                                                                                                                                                                                                                               | <del>o</del>                             |            |
|     | دع           | ~· ·                   | <b>5</b> ,, 1u         | Metal connectors consisting of a single strap that wraps over the top of the minimum of 2 nails on the front side and a minimum of 1 nail on the opposin                                                                      |                                          | l with a   |
|     | $\nabla$     | C '                    | Single Wra             | position requirements of C or D, but is secured with a minimum of 3 nails.                                                                                                                                                    | and does not meet t                      | muli       |
|     |              |                        | 님                      | Metal connectors that do not wrap over the top of the truss/rafter, <b>or</b> Metal connectors with a minimum of 1 strap that wraps over the top of the tru                                                                   | iss/rafter and does not meet t           | he nail    |
|     |              | <u>B.</u>              | Clips                  |                                                                                                                                                                                                                               |                                          |            |
|     |              |                        | X                      | Attached to the wall top plate of the wall framing, or embedded in the bond b the blocking or truss/rafter <b>and</b> blocked no more than 1.5" of the truss/rafter, corrosion.                                               | - 1                                      | from       |
|     | 14111        | 111111                 |                        | ns to qualify for categories B, C, or D. All visible metal connectors are:  Secured to truss/rafter with a minimum of three (3) nails, and                                                                                    |                                          |            |
|     | <b>Ъ</b> Л2- | ni                     |                        | Metal connectors that do not meet the minimal conditions or requirements of                                                                                                                                                   | B, C, or D                               |            |
|     |              |                        |                        | Truss/rafter anchored to top plate of wall using nails driven at an angle through the top plate of the wall, or                                                                                                               |                                          | ed to      |
|     |              |                        | Toe Nails              |                                                                                                                                                                                                                               |                                          |            |
| 4.  |              |                        |                        | <b>achment:</b> What is the <u>WEAKEST</u> roof to wall connection? (Do not include a or outside corner of the roof in determination of WEAKEST type)                                                                         | ttachment of hip/valley jacks            | within     |
|     |              | G.                     | No attic ac            | ecess.                                                                                                                                                                                                                        |                                          |            |
|     | H            |                        |                        | or unidentified.                                                                                                                                                                                                              |                                          |            |
|     |              |                        |                        | d Concrete Roof Deck.                                                                                                                                                                                                         |                                          |            |
|     |              | _                      | greater resi<br>2 psf. | stance than 8d common nails spaced a maximum of 6 inches in the field or ha                                                                                                                                                   | as a mean uplift resistance of           | f at least |