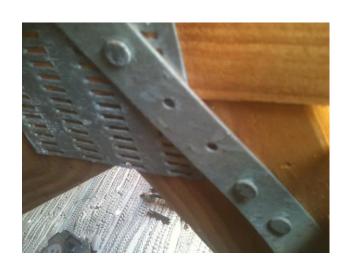

\*This verification form is valid for up to five (5) years provided no material changes have been made to the structure or inaccuracies found on the form.

| Inspec        | tors      | Initials _            | EC Property Address 8741 WILES ROAD                                                                                                                                                                                                                     | CORAL        | SPRINGS            | 33067      |
|---------------|-----------|-----------------------|---------------------------------------------------------------------------------------------------------------------------------------------------------------------------------------------------------------------------------------------------------|--------------|--------------------|------------|
|               |           | dwelling f<br>No SWR. | from water intrusion in the event of roof covering loss.  or undetermined.                                                                                                                                                                              |              | •                  |            |
| 6. <u>Sec</u> |           | SWR (also             | r Resistance (SWR): (standard underlayments or hot-mopped felts do not qualify called Sealed Roof Deck) Self-adhering polymer modified-bitumen roofing un or foam adhesive SWR barrier (not foamed-on insulation) applied as a supplement               | derlaymen    | nt applied direct  | -          |
| $\times$      | C.        | Other Roo             | less than 2:12. Roof area with slope less than 2:12 sq ft; Total roff Any roof that does not qualify as either (A) or (B) above.                                                                                                                        | )01 area     | sq 1t              |            |
|               | <u>B.</u> | Flat Roof             | Total length of non-hip features: feet; Total roof system perimeter: Roof on a building with 5 or more units where at least 90% of the main root less than 2:12. Roof area with slope less than 2:12.                                                   | of area has  | a roof slope of    |            |
|               |           | Hip Roof              | Hip roof with no other roof shapes greater than 10% of the total roof system                                                                                                                                                                            | m perimete   | er.                |            |
|               |           |                       | What is the roof shape? (Do not consider roofs of porches or carports that are att over unenclosed space in the determination of roof perimeter or roof area for roof                                                                                   | -            |                    |            |
|               | H.        | No attic a            | ccess                                                                                                                                                                                                                                                   |              |                    |            |
|               |           |                       | or unidentified                                                                                                                                                                                                                                         |              |                    |            |
|               |           | Structural Other:     | Anchor bolts structurally connected or reinforced concrete roof.                                                                                                                                                                                        |              |                    |            |
| _             |           |                       | Metal connectors consisting of a single strap that wraps over the top of the trust<br>both sides, and is secured to the top plate with a minimum of three nails on each                                                                                 |              | secured to the     | wall on    |
|               |           | _                     | Metal Connectors consisting of 2 separate straps that are attached to the wall free beam, on either side of the truss/rafter where each strap wraps over the top of the a minimum of 2 nails on the front side, and a minimum of 1 nail on the opposite | ne truss/raf | fter and is secur  |            |
|               | D.        | Double W              | minimum of 2 nails on the front side and a minimum of 1 nail on the opposing raps                                                                                                                                                                       | side.        |                    |            |
|               | C.        | Single Wra            | Metal connectors consisting of a single strap that wraps over the top of the                                                                                                                                                                            |              | er and is secure   | ed with a  |
| $\Box$        | C         | C:1. W.               | position requirements of C or D, but is secured with a minimum of 3 nails.                                                                                                                                                                              | s/rarter and | d does not meet    | the nan    |
|               |           | 님                     | Metal connectors that do not wrap over the top of the truss/rafter, <b>or</b> Metal connectors with a minimum of 1 strap that wraps over the top of the truss                                                                                           | c/rafter and | d does not meet    | the nail   |
|               | <u>B.</u> | Clips                 |                                                                                                                                                                                                                                                         |              |                    |            |
|               |           | $\boxtimes$           | Attached to the wall top plate of the wall framing, or embedded in the bond beat the blocking or truss/rafter <b>and</b> blocked no more than 1.5" of the truss/rafter, at corrosion.                                                                   |              | _                  | p from     |
| 1711          | 1111114   |                       | Secured to truss/rafter with a minimum of three (3) nails, and                                                                                                                                                                                          |              |                    |            |
| M             | nim.      | <br>ol conditio       | Metal connectors that do not meet the minimal conditions or requirements of B, ns to qualify for categories B, C, or D. All visible metal connectors are:                                                                                               | , C, or D    |                    |            |
|               |           |                       | the top plate of the wall, or                                                                                                                                                                                                                           |              | ranci and attaci   | ied to     |
|               | <u>A.</u> | Toe Nails             | Truss/rafter anchored to top plate of wall using nails driven at an angle through                                                                                                                                                                       | the truce/   | rafter and attack  | and to     |
|               |           |                       | achment: What is the <u>WEAKEST</u> roof to wall connection? (Do not include attage or outside corner of the roof in determination of WEAKEST type)                                                                                                     | ichment of   | f hip/valley jack  | s within   |
|               |           | No attic a            |                                                                                                                                                                                                                                                         |              |                    |            |
|               |           |                       | or unidentified.                                                                                                                                                                                                                                        |              |                    |            |
| H             |           |                       | d Concrete Roof Beek.                                                                                                                                                                                                                                   |              |                    |            |
|               | 182       | 2 psf.                | d Concrete Roof Deck.                                                                                                                                                                                                                                   | a mean up    | onit resistance (  | or at leas |
|               | or        | greater resi          | stance than 8d common nails spaced a maximum of 6 inches in the field or has                                                                                                                                                                            | a mean ur    | olitt resistance o | ot at leas |