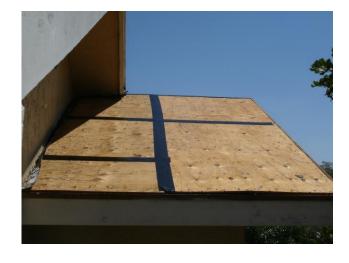

\*This verification form is valid for up to five (5) years provided no material changes have been made to the structure or inaccuracies found on the form.

| Inspec        | tors      | Initials _            | EC Property Address 8741 WILES ROAD                                                                                                                                                                                                                     | CORAL        | SPRINGS            | 33067      |
|---------------|-----------|-----------------------|---------------------------------------------------------------------------------------------------------------------------------------------------------------------------------------------------------------------------------------------------------|--------------|--------------------|------------|
|               |           | dwelling f<br>No SWR. | from water intrusion in the event of roof covering loss.  or undetermined.                                                                                                                                                                              |              | •                  |            |
| 6. <u>Sec</u> |           | SWR (also             | r Resistance (SWR): (standard underlayments or hot-mopped felts do not qualify called Sealed Roof Deck) Self-adhering polymer modified-bitumen roofing un or foam adhesive SWR barrier (not foamed-on insulation) applied as a supplement               | derlaymen    | nt applied direct  | -          |
| $\times$      | C.        | Other Roo             | less than 2:12. Roof area with slope less than 2:12 sq ft; Total roff Any roof that does not qualify as either (A) or (B) above.                                                                                                                        | )01 area     | sq 1t              |            |
|               | <u>B.</u> | Flat Roof             | Total length of non-hip features: feet; Total roof system perimeter: Roof on a building with 5 or more units where at least 90% of the main root less than 2:12. Roof area with slope less than 2:12.                                                   | of area has  | a roof slope of    |            |
|               |           | Hip Roof              | Hip roof with no other roof shapes greater than 10% of the total roof system                                                                                                                                                                            | m perimete   | er.                |            |
|               |           |                       | What is the roof shape? (Do not consider roofs of porches or carports that are att over unenclosed space in the determination of roof perimeter or roof area for roof                                                                                   | -            |                    |            |
|               | H.        | No attic a            | ccess                                                                                                                                                                                                                                                   |              |                    |            |
|               |           |                       | or unidentified                                                                                                                                                                                                                                         |              |                    |            |
|               |           | Structural Other:     | Anchor bolts structurally connected or reinforced concrete roof.                                                                                                                                                                                        |              |                    |            |
| _             |           |                       | Metal connectors consisting of a single strap that wraps over the top of the trust<br>both sides, and is secured to the top plate with a minimum of three nails on each                                                                                 |              | secured to the     | wall on    |
|               |           | _                     | Metal Connectors consisting of 2 separate straps that are attached to the wall free beam, on either side of the truss/rafter where each strap wraps over the top of the a minimum of 2 nails on the front side, and a minimum of 1 nail on the opposite | ne truss/raf | fter and is secur  |            |
|               | D.        | Double W              | minimum of 2 nails on the front side and a minimum of 1 nail on the opposing raps                                                                                                                                                                       | side.        |                    |            |
|               | C.        | Single Wra            | Metal connectors consisting of a single strap that wraps over the top of the                                                                                                                                                                            |              | er and is secure   | ed with a  |
| $\Box$        | C         | C:1. W.               | position requirements of C or D, but is secured with a minimum of 3 nails.                                                                                                                                                                              | s/rarter and | d does not meet    | the nan    |
|               |           | 님                     | Metal connectors that do not wrap over the top of the truss/rafter, <b>or</b> Metal connectors with a minimum of 1 strap that wraps over the top of the truss                                                                                           | c/rafter and | d does not meet    | the nail   |
|               | <u>B.</u> | Clips                 |                                                                                                                                                                                                                                                         |              |                    |            |
|               |           | $\boxtimes$           | Attached to the wall top plate of the wall framing, or embedded in the bond beat the blocking or truss/rafter <b>and</b> blocked no more than 1.5" of the truss/rafter, at corrosion.                                                                   |              | _                  | p from     |
| 1711          | 1111114   |                       | Secured to truss/rafter with a minimum of three (3) nails, and                                                                                                                                                                                          |              |                    |            |
| M             | nim.      | <br>ol conditio       | Metal connectors that do not meet the minimal conditions or requirements of B, ns to qualify for categories B, C, or D. All visible metal connectors are:                                                                                               | , C, or D    |                    |            |
|               |           |                       | the top plate of the wall, or                                                                                                                                                                                                                           |              | ranci and attaci   | ied to     |
|               | <u>A.</u> | Toe Nails             | Truss/rafter anchored to top plate of wall using nails driven at an angle through                                                                                                                                                                       | the truce/   | rafter and attack  | and to     |
|               |           |                       | achment: What is the <u>WEAKEST</u> roof to wall connection? (Do not include attage or outside corner of the roof in determination of WEAKEST type)                                                                                                     | ichment of   | f hip/valley jack  | s within   |
|               |           | No attic a            |                                                                                                                                                                                                                                                         |              |                    |            |
|               |           |                       | or unidentified.                                                                                                                                                                                                                                        |              |                    |            |
| H             |           |                       | d Concrete Roof Beek.                                                                                                                                                                                                                                   |              |                    |            |
|               | 182       | 2 psf.                | d Concrete Roof Deck.                                                                                                                                                                                                                                   | a mean up    | onit resistance (  | or at leas |
|               | or        | greater resi          | stance than 8d common nails spaced a maximum of 6 inches in the field or has                                                                                                                                                                            | a mean ur    | olitt resistance o | ot at leas |