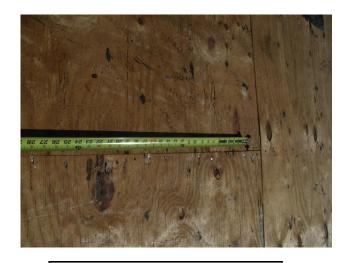

\*This verification form is valid for up to five (5) years provided no material changes have been made to the structure or inaccuracies found on the form.

| Inspec        | tors      | Initials _            | EC Property Address 8741 WILES ROAD                                                                                                                                                                                                                     | CORAL        | SPRINGS            | 33067      |
|---------------|-----------|-----------------------|---------------------------------------------------------------------------------------------------------------------------------------------------------------------------------------------------------------------------------------------------------|--------------|--------------------|------------|
|               |           | dwelling f<br>No SWR. | from water intrusion in the event of roof covering loss.  or undetermined.                                                                                                                                                                              |              | •                  |            |
| 6. <u>Sec</u> |           | SWR (also             | r Resistance (SWR): (standard underlayments or hot-mopped felts do not qualify called Sealed Roof Deck) Self-adhering polymer modified-bitumen roofing un or foam adhesive SWR barrier (not foamed-on insulation) applied as a supplement               | derlaymen    | nt applied direct  | -          |
| $\times$      | C.        | Other Roo             | less than 2:12. Roof area with slope less than 2:12 sq ft; Total roff Any roof that does not qualify as either (A) or (B) above.                                                                                                                        | )01 area     | sq 1t              |            |
|               | <u>B.</u> | Flat Roof             | Total length of non-hip features: feet; Total roof system perimeter: Roof on a building with 5 or more units where at least 90% of the main root less than 2:12. Roof area with slope less than 2:12.                                                   | of area has  | a roof slope of    |            |
|               |           | Hip Roof              | Hip roof with no other roof shapes greater than 10% of the total roof system                                                                                                                                                                            | m perimete   | er.                |            |
|               |           |                       | What is the roof shape? (Do not consider roofs of porches or carports that are att over unenclosed space in the determination of roof perimeter or roof area for roof                                                                                   | -            |                    |            |
|               | H.        | No attic a            | ccess                                                                                                                                                                                                                                                   |              |                    |            |
|               |           |                       | or unidentified                                                                                                                                                                                                                                         |              |                    |            |
|               |           | Structural Other:     | Anchor bolts structurally connected or reinforced concrete roof.                                                                                                                                                                                        |              |                    |            |
| _             |           |                       | Metal connectors consisting of a single strap that wraps over the top of the trust<br>both sides, and is secured to the top plate with a minimum of three nails on each                                                                                 |              | secured to the     | wall on    |
|               |           | _                     | Metal Connectors consisting of 2 separate straps that are attached to the wall free beam, on either side of the truss/rafter where each strap wraps over the top of the a minimum of 2 nails on the front side, and a minimum of 1 nail on the opposite | ne truss/raf | fter and is secur  |            |
|               | D.        | Double W              | minimum of 2 nails on the front side and a minimum of 1 nail on the opposing raps                                                                                                                                                                       | side.        |                    |            |
|               | C.        | Single Wra            | Metal connectors consisting of a single strap that wraps over the top of the                                                                                                                                                                            |              | er and is secure   | ed with a  |
| $\Box$        | C         | C:1. W.               | position requirements of C or D, but is secured with a minimum of 3 nails.                                                                                                                                                                              | s/rarter and | d does not meet    | the nan    |
|               |           | 님                     | Metal connectors that do not wrap over the top of the truss/rafter, <b>or</b> Metal connectors with a minimum of 1 strap that wraps over the top of the truss                                                                                           | c/rafter and | d does not meet    | the nail   |
|               | <u>B.</u> | Clips                 |                                                                                                                                                                                                                                                         |              |                    |            |
|               |           | $\boxtimes$           | Attached to the wall top plate of the wall framing, or embedded in the bond beat the blocking or truss/rafter <b>and</b> blocked no more than 1.5" of the truss/rafter, at corrosion.                                                                   |              | _                  | p from     |
| 1711          | 1111114   |                       | Secured to truss/rafter with a minimum of three (3) nails, and                                                                                                                                                                                          |              |                    |            |
| M             | nim.      | <br>ol conditio       | Metal connectors that do not meet the minimal conditions or requirements of B, ns to qualify for categories B, C, or D. All visible metal connectors are:                                                                                               | , C, or D    |                    |            |
|               |           |                       | the top plate of the wall, or                                                                                                                                                                                                                           |              | ranci and attaci   | ied to     |
|               | <u>A.</u> | Toe Nails             | Truss/rafter anchored to top plate of wall using nails driven at an angle through                                                                                                                                                                       | the truce/   | rafter and attack  | and to     |
|               |           |                       | achment: What is the <u>WEAKEST</u> roof to wall connection? (Do not include attage or outside corner of the roof in determination of WEAKEST type)                                                                                                     | ichment of   | f hip/valley jack  | s within   |
|               |           | No attic a            |                                                                                                                                                                                                                                                         |              |                    |            |
|               |           |                       | or unidentified.                                                                                                                                                                                                                                        |              |                    |            |
| H             |           |                       | d Concrete Roof Beek.                                                                                                                                                                                                                                   |              |                    |            |
|               | 182       | 2 psf.                | d Concrete Roof Deck.                                                                                                                                                                                                                                   | a mean up    | onit resistance (  | or at leas |
|               | or        | greater resi          | stance than 8d common nails spaced a maximum of 6 inches in the field or has                                                                                                                                                                            | a mean ur    | olitt resistance o | ot at leas |

Any system of screws, nails, adhesives, other deck fastening system or truss/rafter spacing that is shown to have an equivalent

<sup>\*</sup>This verification form is valid for up to five (5) years provided no material changes have been made to the structure or inaccuracies found on the form.