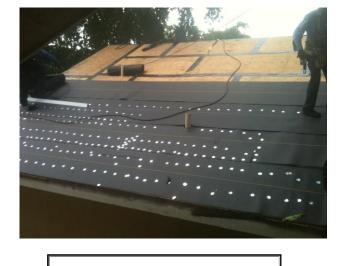

## **Uniform Mitigation Verification Inspection Form**

Maintain a copy of this form and any documentation provided with the insurance policy

| Inspection                                 | Inspection Date: Aug 25, 2022                                                                                                                                                                                                                                                                                                                                                                                                                                                                                                                                                                                                                                                                                                                                                                                                                                                                                                                                                                                                                                                                                                                                                                                                                                                                                                                                                                                                                                                                                                                                                                                                                                                                                                                                                                                                                                                                                                                                                                                                                                                                                                  |                                                                                  |                                                                            |                                                           |                                              |  |  |  |
|--------------------------------------------|--------------------------------------------------------------------------------------------------------------------------------------------------------------------------------------------------------------------------------------------------------------------------------------------------------------------------------------------------------------------------------------------------------------------------------------------------------------------------------------------------------------------------------------------------------------------------------------------------------------------------------------------------------------------------------------------------------------------------------------------------------------------------------------------------------------------------------------------------------------------------------------------------------------------------------------------------------------------------------------------------------------------------------------------------------------------------------------------------------------------------------------------------------------------------------------------------------------------------------------------------------------------------------------------------------------------------------------------------------------------------------------------------------------------------------------------------------------------------------------------------------------------------------------------------------------------------------------------------------------------------------------------------------------------------------------------------------------------------------------------------------------------------------------------------------------------------------------------------------------------------------------------------------------------------------------------------------------------------------------------------------------------------------------------------------------------------------------------------------------------------------|----------------------------------------------------------------------------------|----------------------------------------------------------------------------|-----------------------------------------------------------|----------------------------------------------|--|--|--|
|                                            | Owner Information                                                                                                                                                                                                                                                                                                                                                                                                                                                                                                                                                                                                                                                                                                                                                                                                                                                                                                                                                                                                                                                                                                                                                                                                                                                                                                                                                                                                                                                                                                                                                                                                                                                                                                                                                                                                                                                                                                                                                                                                                                                                                                              |                                                                                  |                                                                            |                                                           |                                              |  |  |  |
| Owner Name: EDGEWATER CONDOMINIUM - EWC 14 |                                                                                                                                                                                                                                                                                                                                                                                                                                                                                                                                                                                                                                                                                                                                                                                                                                                                                                                                                                                                                                                                                                                                                                                                                                                                                                                                                                                                                                                                                                                                                                                                                                                                                                                                                                                                                                                                                                                                                                                                                                                                                                                                |                                                                                  |                                                                            | Contact Person: E. HE                                     | Contact Person: E. HERRON                    |  |  |  |
| Address: 8741 WILES ROAD                   |                                                                                                                                                                                                                                                                                                                                                                                                                                                                                                                                                                                                                                                                                                                                                                                                                                                                                                                                                                                                                                                                                                                                                                                                                                                                                                                                                                                                                                                                                                                                                                                                                                                                                                                                                                                                                                                                                                                                                                                                                                                                                                                                |                                                                                  |                                                                            | Home Phone:                                               | Home Phone:                                  |  |  |  |
|                                            | CORAL SPRINGS                                                                                                                                                                                                                                                                                                                                                                                                                                                                                                                                                                                                                                                                                                                                                                                                                                                                                                                                                                                                                                                                                                                                                                                                                                                                                                                                                                                                                                                                                                                                                                                                                                                                                                                                                                                                                                                                                                                                                                                                                                                                                                                  | Zip: 33067                                                                       |                                                                            | Work Phone: 954-344                                       | -3601                                        |  |  |  |
| County:                                    | BROWARD                                                                                                                                                                                                                                                                                                                                                                                                                                                                                                                                                                                                                                                                                                                                                                                                                                                                                                                                                                                                                                                                                                                                                                                                                                                                                                                                                                                                                                                                                                                                                                                                                                                                                                                                                                                                                                                                                                                                                                                                                                                                                                                        |                                                                                  |                                                                            | Cell Phone:                                               |                                              |  |  |  |
| Insuranc                                   | e Company:                                                                                                                                                                                                                                                                                                                                                                                                                                                                                                                                                                                                                                                                                                                                                                                                                                                                                                                                                                                                                                                                                                                                                                                                                                                                                                                                                                                                                                                                                                                                                                                                                                                                                                                                                                                                                                                                                                                                                                                                                                                                                                                     |                                                                                  |                                                                            | Policy #:                                                 | Policy #:                                    |  |  |  |
| Year of                                    | Home: 1986                                                                                                                                                                                                                                                                                                                                                                                                                                                                                                                                                                                                                                                                                                                                                                                                                                                                                                                                                                                                                                                                                                                                                                                                                                                                                                                                                                                                                                                                                                                                                                                                                                                                                                                                                                                                                                                                                                                                                                                                                                                                                                                     | # of Stories: 3                                                                  |                                                                            | Email:                                                    |                                              |  |  |  |
| accomp                                     | NOTE: Any documentation used in validating the compliance or existence of each construction or mitigation attribute must accompany this form. At least one photograph must accompany this form to validate each attribute marked in questions 3 though 7. The insurer may ask additional questions regarding the mitigated feature(s) verified on this form.                                                                                                                                                                                                                                                                                                                                                                                                                                                                                                                                                                                                                                                                                                                                                                                                                                                                                                                                                                                                                                                                                                                                                                                                                                                                                                                                                                                                                                                                                                                                                                                                                                                                                                                                                                   |                                                                                  |                                                                            |                                                           |                                              |  |  |  |
| the I                                      | <ol> <li>Building Code: Was the structure built in compliance with the Florida Building Code (FBC 2001 or later) OR for homes located in the HVHZ (Miami-Dade or Broward counties), South Florida Building Code (SFBC-94)?         <ul> <li>A. Built in compliance with the FBC: Year Built For homes built in 2002/2003 provide a permit application with a date after 3/1/2002: Building Permit Application Date (MM/DD/YYYY)/</li> <li>B. For the HVHZ Only: Built in compliance with the SFBC-94: Year Built For homes built in 1994, 1995, and 1996 provide a permit application with a date after 9/1/1994: Building Permit Application Date (MM/DD/YYYY)//</li> <li>C. Unknown or does not meet the requirements of Answer "A" or "B"</li> </ul> </li> <li>Roof Covering: Select all roof covering types in use. Provide the permit application date OR FBC/MDC Product Approval number</li> </ol>                                                                                                                                                                                                                                                                                                                                                                                                                                                                                                                                                                                                                                                                                                                                                                                                                                                                                                                                                                                                                                                                                                                                                                                                                      |                                                                                  |                                                                            |                                                           |                                              |  |  |  |
|                                            | Year of Original Installation/Replering identified.                                                                                                                                                                                                                                                                                                                                                                                                                                                                                                                                                                                                                                                                                                                                                                                                                                                                                                                                                                                                                                                                                                                                                                                                                                                                                                                                                                                                                                                                                                                                                                                                                                                                                                                                                                                                                                                                                                                                                                                                                                                                            | acement OR indicate that                                                         | no information was a                                                       | available to verify complian                              |                                              |  |  |  |
|                                            | Per 2.1 Roof Covering Type:                                                                                                                                                                                                                                                                                                                                                                                                                                                                                                                                                                                                                                                                                                                                                                                                                                                                                                                                                                                                                                                                                                                                                                                                                                                                                                                                                                                                                                                                                                                                                                                                                                                                                                                                                                                                                                                                                                                                                                                                                                                                                                    | mit Application<br>Date                                                          | FBC or MDC<br>Product Approval #                                           | Year of Original Installation or<br>Replacement           | No Information<br>Provided for<br>Compliance |  |  |  |
|                                            | Asphalt/Fiberglass Shingle                                                                                                                                                                                                                                                                                                                                                                                                                                                                                                                                                                                                                                                                                                                                                                                                                                                                                                                                                                                                                                                                                                                                                                                                                                                                                                                                                                                                                                                                                                                                                                                                                                                                                                                                                                                                                                                                                                                                                                                                                                                                                                     | / /                                                                              |                                                                            |                                                           |                                              |  |  |  |
|                                            | 2. Concrete/Clay Tile                                                                                                                                                                                                                                                                                                                                                                                                                                                                                                                                                                                                                                                                                                                                                                                                                                                                                                                                                                                                                                                                                                                                                                                                                                                                                                                                                                                                                                                                                                                                                                                                                                                                                                                                                                                                                                                                                                                                                                                                                                                                                                          | 3/,19/,13                                                                        | FL7804-R7                                                                  | 2013                                                      | $\overline{\Box}$                            |  |  |  |
|                                            | 3. Metal                                                                                                                                                                                                                                                                                                                                                                                                                                                                                                                                                                                                                                                                                                                                                                                                                                                                                                                                                                                                                                                                                                                                                                                                                                                                                                                                                                                                                                                                                                                                                                                                                                                                                                                                                                                                                                                                                                                                                                                                                                                                                                                       |                                                                                  |                                                                            |                                                           | Ħ                                            |  |  |  |
|                                            | 4. Built Up                                                                                                                                                                                                                                                                                                                                                                                                                                                                                                                                                                                                                                                                                                                                                                                                                                                                                                                                                                                                                                                                                                                                                                                                                                                                                                                                                                                                                                                                                                                                                                                                                                                                                                                                                                                                                                                                                                                                                                                                                                                                                                                    | <u> </u>                                                                         |                                                                            |                                                           |                                              |  |  |  |
|                                            | _                                                                                                                                                                                                                                                                                                                                                                                                                                                                                                                                                                                                                                                                                                                                                                                                                                                                                                                                                                                                                                                                                                                                                                                                                                                                                                                                                                                                                                                                                                                                                                                                                                                                                                                                                                                                                                                                                                                                                                                                                                                                                                                              | <u> </u>                                                                         |                                                                            |                                                           | $\exists$                                    |  |  |  |
|                                            | 5. Membrane                                                                                                                                                                                                                                                                                                                                                                                                                                                                                                                                                                                                                                                                                                                                                                                                                                                                                                                                                                                                                                                                                                                                                                                                                                                                                                                                                                                                                                                                                                                                                                                                                                                                                                                                                                                                                                                                                                                                                                                                                                                                                                                    | <u>/ /</u>                                                                       |                                                                            |                                                           | $\vdash$                                     |  |  |  |
|                                            | 6. Other                                                                                                                                                                                                                                                                                                                                                                                                                                                                                                                                                                                                                                                                                                                                                                                                                                                                                                                                                                                                                                                                                                                                                                                                                                                                                                                                                                                                                                                                                                                                                                                                                                                                                                                                                                                                                                                                                                                                                                                                                                                                                                                       | / /                                                                              |                                                                            |                                                           | Ш                                            |  |  |  |
|                                            | <ul> <li>A. All roof coverings listed above meet the FBC with a FBC or Miami-Dade Product Approval listing current at time of installation OR have a roofing permit application date on or after 3/1/02 OR the roof is original and built in 2004 or later.</li> <li>B. All roof coverings have a Miami-Dade Product Approval listing current at time of installation OR (for the HVHZ only) a roofing permit application after 9/1/1994 and before 3/1/2002 OR the roof is original and built in 1997 or later.</li> </ul>                                                                                                                                                                                                                                                                                                                                                                                                                                                                                                                                                                                                                                                                                                                                                                                                                                                                                                                                                                                                                                                                                                                                                                                                                                                                                                                                                                                                                                                                                                                                                                                                    |                                                                                  |                                                                            |                                                           |                                              |  |  |  |
|                                            | C. One or more roof coverings do                                                                                                                                                                                                                                                                                                                                                                                                                                                                                                                                                                                                                                                                                                                                                                                                                                                                                                                                                                                                                                                                                                                                                                                                                                                                                                                                                                                                                                                                                                                                                                                                                                                                                                                                                                                                                                                                                                                                                                                                                                                                                               | not meet the requirement                                                         | ts of Answer "A" or "                                                      | В".                                                       |                                              |  |  |  |
|                                            | D. No roof coverings meet the req                                                                                                                                                                                                                                                                                                                                                                                                                                                                                                                                                                                                                                                                                                                                                                                                                                                                                                                                                                                                                                                                                                                                                                                                                                                                                                                                                                                                                                                                                                                                                                                                                                                                                                                                                                                                                                                                                                                                                                                                                                                                                              | uirements of Answer "A                                                           | " or "B".                                                                  |                                                           |                                              |  |  |  |
| 3. <b>Roo</b>                              | f Deck Attachment: What is the                                                                                                                                                                                                                                                                                                                                                                                                                                                                                                                                                                                                                                                                                                                                                                                                                                                                                                                                                                                                                                                                                                                                                                                                                                                                                                                                                                                                                                                                                                                                                                                                                                                                                                                                                                                                                                                                                                                                                                                                                                                                                                 | weakest form of roof dec                                                         | k attachment?                                                              |                                                           |                                              |  |  |  |
|                                            | A. Plywood/Oriented strand board (OSB) roof sheathing attached to the roof truss/rafter (spaced a maximum of 24" inches o.c.) by staples or 6d nails spaced at 6" along the edge and 12" in the fieldOR- Batten decking supporting wood shakes or wood shinglesOR- Any system of screws, nails, adhesives, other deck fastening system or truss/rafter spacing that has an equivalent mean uplift less than that required for Options B or C below.  B. Plywood/OSB roof sheathing with a minimum thickness of 7/16"inch attached to the roof truss/rafter (spaced a maximum of 24"inches o.c.) by 8d common nails spaced a maximum of 12" inches in the fieldOR- Any system of screws, nails, adhesives, other deck fastening system or truss/rafter spacing that is shown to have an equivalent or greater resistance than 8d nails spaced a maximum of 12 inches in the field or has a mean uplift resistance of at least 103 psf.                                                                                                                                                                                                                                                                                                                                                                                                                                                                                                                                                                                                                                                                                                                                                                                                                                                                                                                                                                                                                                                                                                                                                                                          |                                                                                  |                                                                            |                                                           |                                              |  |  |  |
|                                            | C. Plywood/OSB roof sheathing 24"inches o.c.) by 8d common nadecking with a minimum of 2 nailors Initials TEC Property Additional TEC Property Additio | with a minimum thicknes<br>ills spaced a maximum o<br>s per board (or 1 nail per | ss of 7/16"inch attach<br>f 6" inches in the fiel<br>board if each board i | ed to the roof truss/rafter (s)<br>dOR- Dimensional lumbo | er/Tongue & Groove<br>nes in width)OR-       |  |  |  |
| _                                          | <del></del> -                                                                                                                                                                                                                                                                                                                                                                                                                                                                                                                                                                                                                                                                                                                                                                                                                                                                                                                                                                                                                                                                                                                                                                                                                                                                                                                                                                                                                                                                                                                                                                                                                                                                                                                                                                                                                                                                                                                                                                                                                                                                                                                  |                                                                                  |                                                                            |                                                           | <del></del>                                  |  |  |  |